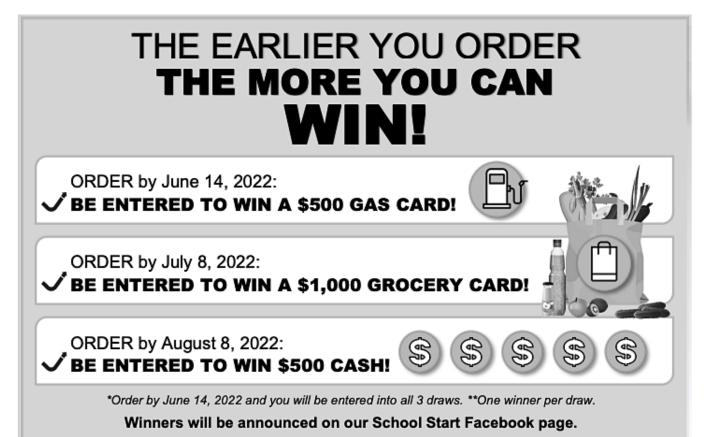

Dear Parents/Guardians:

Your teachers at Gateway Christian School are excited to offer the opportunity to purchase quality standardized school supplies through School Start for the 2022/2023 school year. This process will save you both time and money.