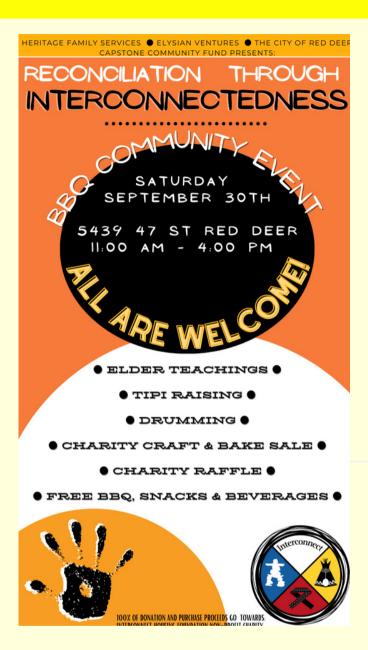

#### National Day for Truth and Reconciliation events at the Red Deer Museum + Art Gallery

September 20, 2023 (Red Deer, Alberta) – The community is invited to drop by the Red Deer Museum + Art Gallery (MAG) on September 29th (1-4 pm) and September 30th (11 am-4 pm) for <u>Little Souls: The Journey On</u>, an event hosted in partnership with Shining Mountains, Métis Local 492, Urban Aboriginal Voices Society, and the Golden Circle Senior Resource Centre.

The two-day event schedule is as follows:

#### September 29th (1-4 pm)

- 1:00 pm Elder Blessing and Prayers with John Sinclair
- 1:15-2:30 pm Film Screening: Stolen Spirits of Haida Gwail this film follows the Haida through a
  fascinating process of relearning their culture and an incredible journey which takes them to Chicago
  and, ultimately, to reconciliation with the descendants of the scientists who robbed the islands'
  graves a century ago.
- 2:30-3:30 pm Panel Discussion: Repatriation and Museums
- 3:30 pm Elder Closing Prayers

#### September 30th (11 am - 4 pm)

- 11:00 am Welcome, Elder Prayer, Introduction of Honoured Guests
- 11:15 am Quilt Ceremony "Little Souls: The Journey On" this quilt was created by the community as a
  healing journey for the children who didn't return from residential schools. The quilt will be a
  travelling piece to help Indigenous communities to heal.
- 11:30 am Traditional Métis music with Zack Willier
- 12:00 pm BBQ and Community Gathering
- 1:00-3:30 pm Film Screening (x2): Stolen Spirits of Haida Gwaii
- 3:30-4:00 pm Last chance tour of Body Language: Reawakening Cultural Tattooing in the Northwest

#### For more information about the event, contact:

Lynn LeCorre Education Coordinator 587-797-4035

Lynn.LeCorre@reddeermuseum.com