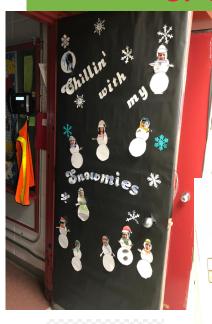

## HANDS DOWN WINNER!

Did you ever watch "Friends"? Do you remember how competitive Monica was on that sitcom? Well, that was NOTHING compared to the diabolic nature of our innocent and friendly Kindergarten teachers. I put out a Christmas Door Decorating contest to the staff and students in the last couple weeks of December - and well -- they were RUTHLESS! They organized their little troupes in AM & PM Kinder Classes and they went ALL OUT! All OP students toured the doors the last couple days of December and the hands-down winner was our AMAZING Kindergarten classes!!! We ran out of time before the break, so their prize will follow!!