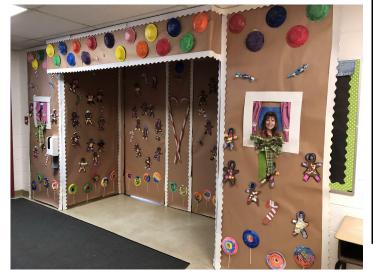

## HANDS DOWN WINNER!

Did you ever watch "Friends"? Do you remember how competitive Monica was on that sitcom? Well, that was NOTHING compared to the diabolic nature of our innocent and friendly Kindergarten teachers. I put out a Christmas Door Decorating contest to the staff and students in the last couple weeks of December - and well -- they were RUTHLESS! They organized their little troupes in AM & PM Kinder Classes and they went ALL OUT! All OP students toured the doors the last couple days of December and the hands-down winner was our AMAZING Kindergarten classes!!! We ran out of time before the break, so their prize will follow!!