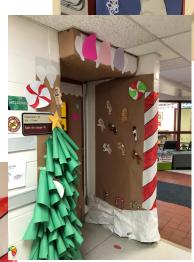

## HANDS DOWN WINNER!

Did you ever watch "Friends"? Do you remember how competitive Monica was on that sitcom? Well, that was NOTHING compared to the diabolic nature of our innocent and friendly Kindergarten teachers. I put out a Christmas Door Decorating contest to the staff and students in the last couple weeks of December - and well -- they were RUTHLESS! They organized their little troupes in AM & PM Kinder Classes and they went ALL OUT! All OP students toured the doors the last couple days of December and the hands-down winner was our AMAZING Kindergarten classes!!! We ran out of time before the break, so their prize will follow!!