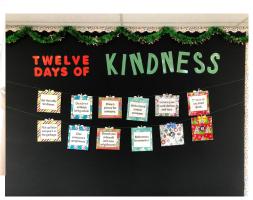

ng PALS

The Reading PALS program provides free help to elementary children who are experiencing difficulties with reading and/or writing through fun activities and tutoring sessions. Contact the City of Red Deer Library or follow this link for more information.

## **MUSIC LESSONS**

If you are looking to expand your child's musical talents - consider a local business for Music Lessons. Unicorn Music Studios is located on the 2nd floor of the Vat Building (#205 - 5301 - 43 Street) Give them a call at: 403-347-9868 for information and rates on guitar, piano, drums, and/or singing/voice lessons. It is great to support local business while your child learns a skill that helps develop learning & brain development, among other many benefits.

## **OP CELEBRATES THE HOLIDAY SEASON**















## STUDENT RECOGNITION

The following students were nominated by their teacher in **December** for one of the RDPSD Values for Learning & Life: (Student names & values were celebrated on OPN News weekly, students receive a certificate from the Principal in class, and public recognition in the monthly newsletter.

| FIRST Name | Award         | Grade | Teacher                 | NA