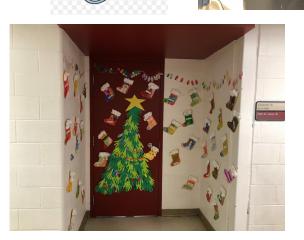

## HANDS DOWN WINNER!

Did you ever watch "Friends"? Do you remember how competitive Monica was on that sitcom? Well, that was NOTHING compared to the diabolic nature of our innocent and friendly Kindergarten teachers. I put out a Christmas Door Decorating contest to the staff and students in the last couple weeks of December - and well -- they were RUTHLESS! They organized their little troupes in AM & PM Kinder Classes and they went ALL OUT! All OP students toured the doors the last couple days of December and the hands-down winner was our AMAZING Kindergarten classes!!! We ran out of time before the break, so their prize will follow!!