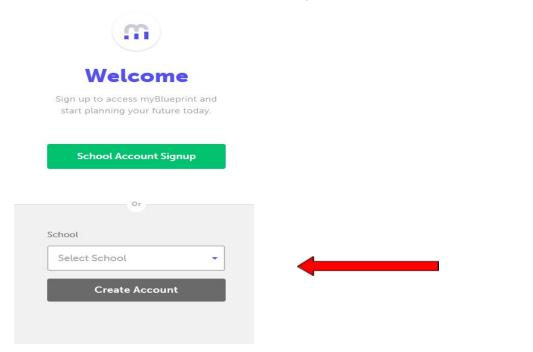

## **Parent Access to myBlueprint Account**

Please use the following directions to link to your students account

Go to:

www.myblueprint.ca/rdpsd

At the top, click on "Sign up"

From the drop down menu, select the school your child is at, then "create account".