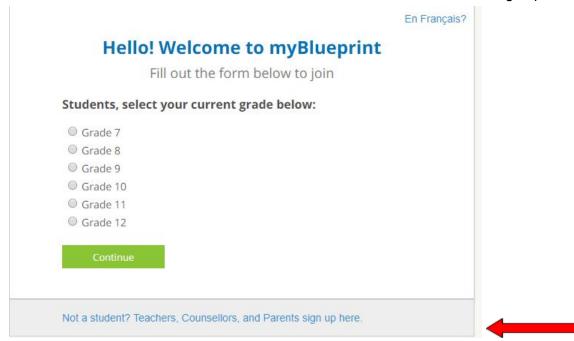

At the bottom, select: "Not a student? Teachers, Counsellors, and Parents sign up here".

Select "Parent/Guardian/Advisor"... then "Continue"

Complete the form with your information to join:

Click on "Link to a Student" and enter the email associated with the student's myBlueprint account.