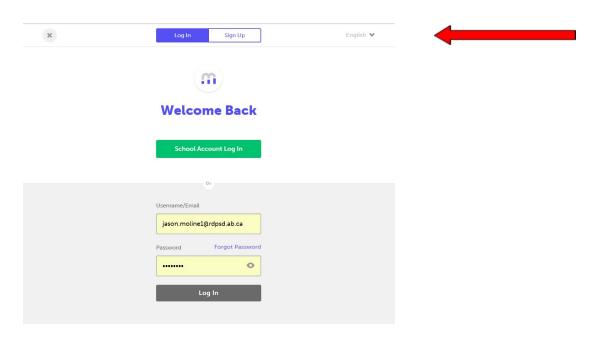

## **Parent Access to myBlueprint Account**

Please use the following directions to link to your students account

Go to:

www.myblueprint.ca/rdpsd

At the top, click on "Sign up"

From the drop down menu, select the school your child is at, then "create account".