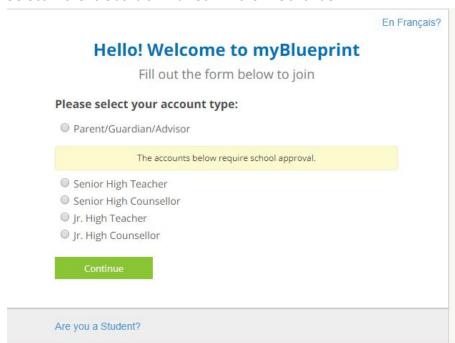

At the bottom, select: "Not a student? Teachers, Counsellors, and Parents sign up here".

Select "Parent/Guardian/Advisor"... then "Continue"

Complete the form with your information to join:

Click on "Link to a Student" and enter the email associated with the student's myBlueprint account.

## Hello, Parent/Guardian/Advisor. Fill out the form below to join **Email** Verify Email Password **Verify Password** Salutation - Select (Optional) -**First Name Last Name** - Select -Role ● English ○ French Language Link to a Student Enter email here By clicking the "Create My Account" button you agree to the terms of the End User License Agreement and the Privacy Policy.