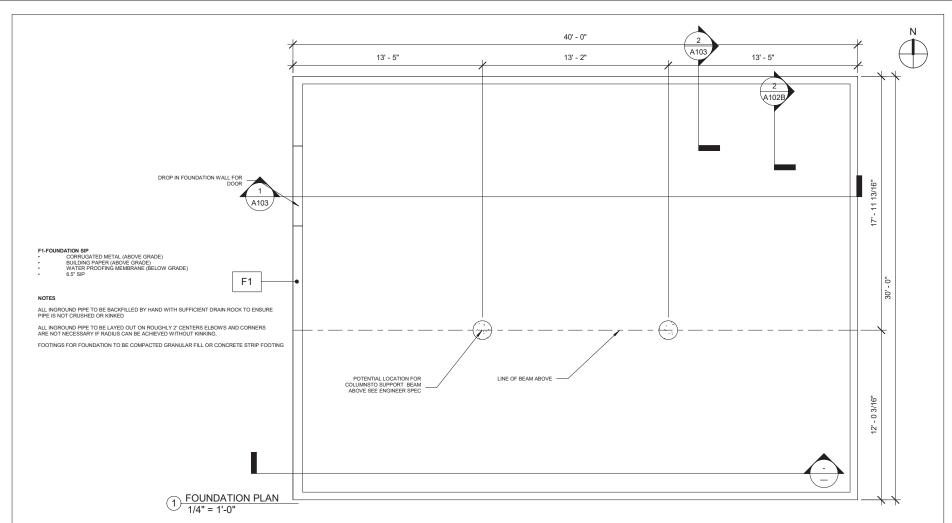

| FOUNDATION PLAN |                |                    |  |
|-----------------|----------------|--------------------|--|
| Project number  | Project Number |                    |  |
| Date            | 10.13.2021     | A102               |  |
| Drawn by        | CM             | 71102              |  |
| Checked by      | Checker        | Scale 1/4" = 1'-0" |  |