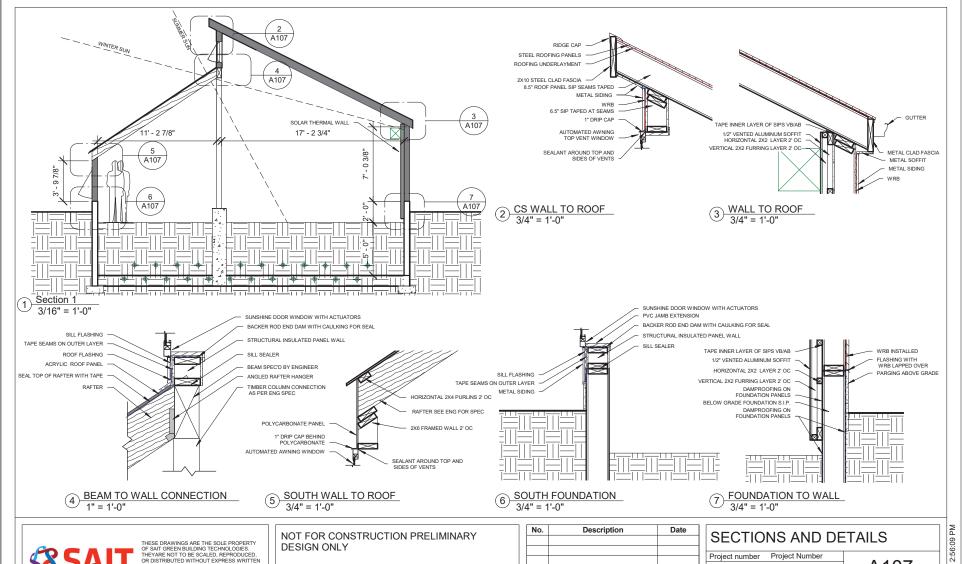

10/13/2021 2:56:08 PM

Red Deer Greenhouse

| No. | Description | Date |
|-----|-------------|------|
|     |             |      |
|     |             |      |
|     |             |      |
|     |             |      |
|     |             |      |
|     |             |      |
|     |             |      |

| Project number | Project Number |                    |
|----------------|----------------|--------------------|
| Date           | 10.13.2021     | A107               |
| Drawn by       | Author         | , , , , ,          |
| Checked by     | Checker        | Scale As indicated |