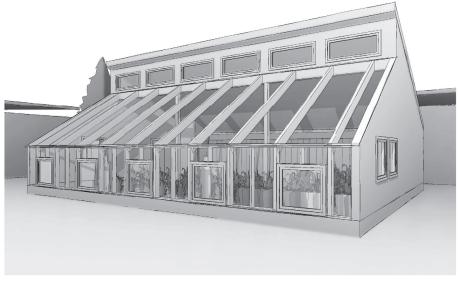

(2) 3D PERSPECTVE

## GENERAL NOTES:

- ALL WORK TO BEST INDUSTRY STANDARDS AND TO CURRENT CANADIAN NATIONAL BUILDING CODE. ALL FABRICATION AND ERECTION SHALL BE IN ACCORDANCE WITH THIS CODE. SUB-STANDARD WORK WILL BE REFUSED BY CLIENT AND PROFESSIONAL SERVICE TEAMS.
  THE CONTRACTOR IS RESPONSIBLE FOR THE DESIGN AND ERECTION OF ALL TEMPORARY SUPPORTS AND FRAMEWORK.
  THE CONTRACTOR IS RESPONSIBLE FOR ALL SITE SAFETY REQUIRED BY LOCAL LEGISLATION.
  ALL MEASUREMENT DISCREPANCIES, ANDIOR PROPOSED CONSTRUCTION OF HANGES DIFFERING SUBSTANTIALLY FROM THAT SHOWN ON THE DRAWINGS MUST BE REPORTED TO THE ARCHITECTURAL! ENGINEERING ANDIOR

- CLIENT PRIOR TO CONTINUING WORK. DO NOT SCALE THESE DRAWINGS.

- 9. 10. 11. 12. 13. 14. 15.

- DO NOT SCALE THESE BRAWNINGS.

  VERIFY SITE AND SOLL CONDITIO