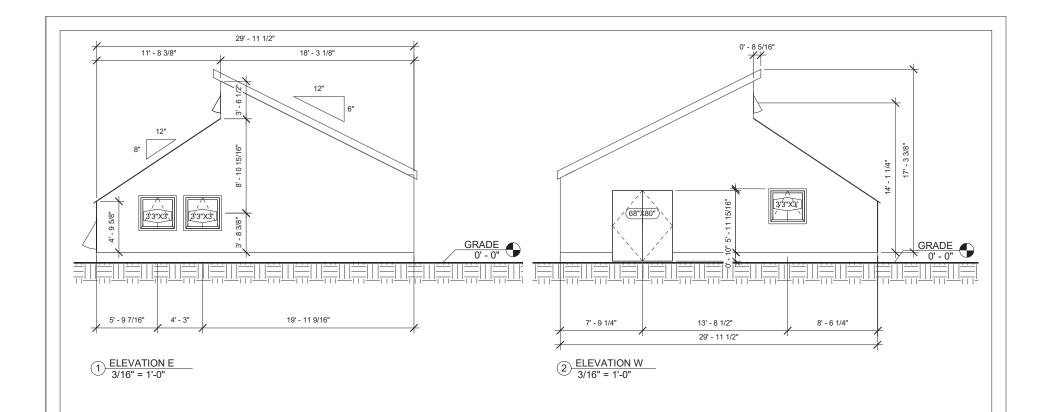

10/13/2021 2-58-08 DM

NOT FOR CONSTRUCTION PRELIMINARY DESIGN ONLY

Red Deer Greenhouse

| No. | Description | Date |
|-----|-------------|------|
|     |             |      |
|     |             |      |
|     |             |      |
|     |             |      |
|     |             |      |
|     |             |      |

| FAST | WEST | FI F | VATION |
|------|------|------|--------|

| Project number | Project Number |                     |
|----------------|----------------|---------------------|
| Date           | 10.13.2021     | A105                |
| Drawn by       | CM             | 71100               |
| Checked by     | Checker        | Scale 3/16" = 1'-0" |