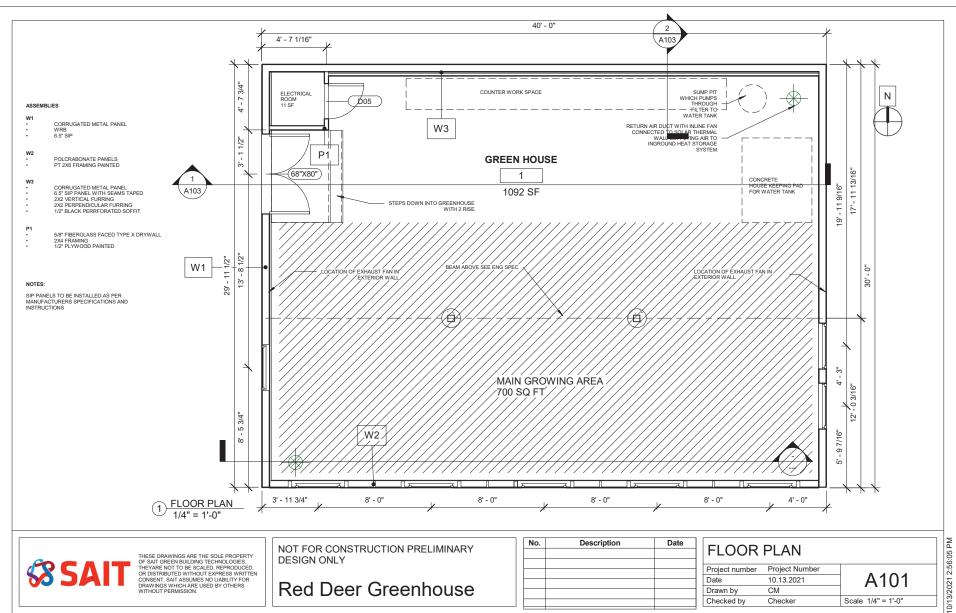

| FLOOR PLAN     |                |                    |  |
|----------------|----------------|--------------------|--|
| Project number | Project Number |                    |  |
| Date           | 10.13.2021     | A101               |  |
| Drawn by       | CM             | 71101              |  |
| Checked by     | Checker        | Scale 1/4" = 1'-0" |  |