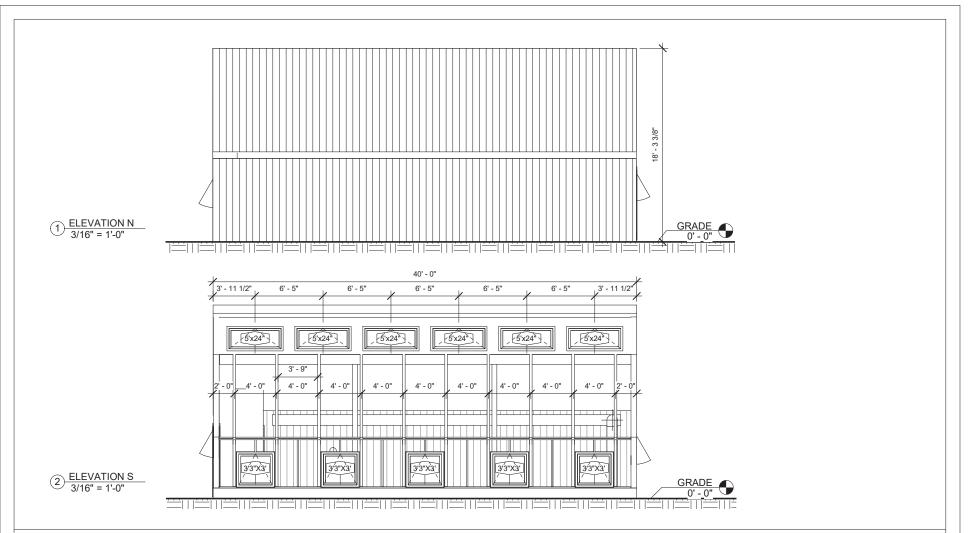

10/13/2021 2:56:08 PM

NOT FOR CONSTRUCTION PRELIMINARY DESIGN ONLY

Red Deer Greenhouse

| No. | Description | Date |
|-----|-------------|------|
|     |             |      |
|     |             |      |
|     |             |      |
|     |             |      |
|     |             |      |

| NORTH & | SOUTH EL | _EVATION |
|---------|----------|----------|

| Project number | Project Number |                     |
|----------------|----------------|---------------------|
| Date           | 10.13.2021     | A106                |
| Drawn by       | CM             | 71100               |
| Checked by     | Checker        | Scale 3/16" = 1'-0" |