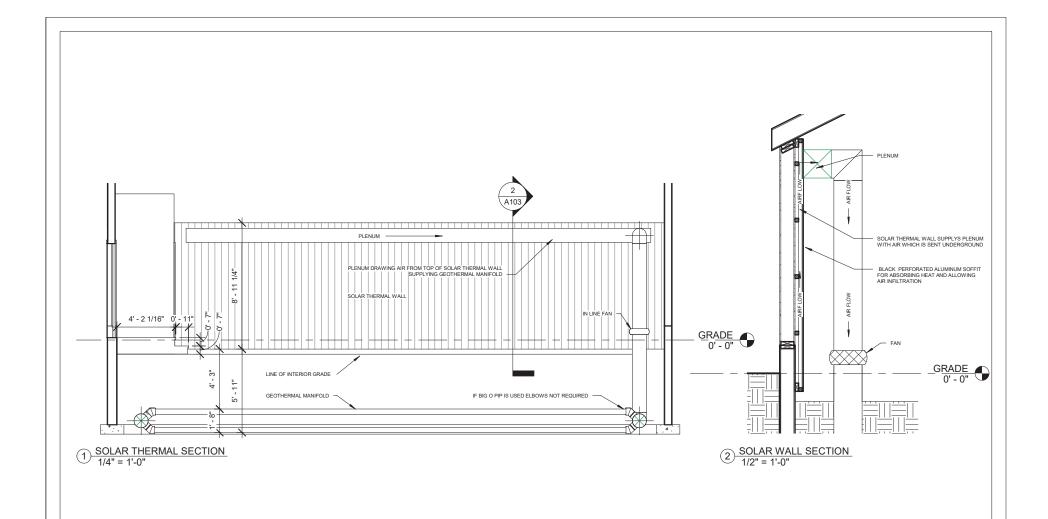

0/13/2021 2-56-07 PM

NOT FOR CONSTRUCTION PRELIMINARY DESIGN ONLY

Red Deer Greenhouse

| No. | Description | Date |
|-----|-------------|------|
|     |             |      |
|     |             |      |
|     |             |      |
|     |             |      |
|     |             |      |
|     |             |      |

| Project number | Project Number |                    |
|----------------|----------------|--------------------|
| Date           | 10.13.2021     | A103               |
| Drawn by       | Author         | 71100              |
| Checked by     | Checker        | Scale As indicated |