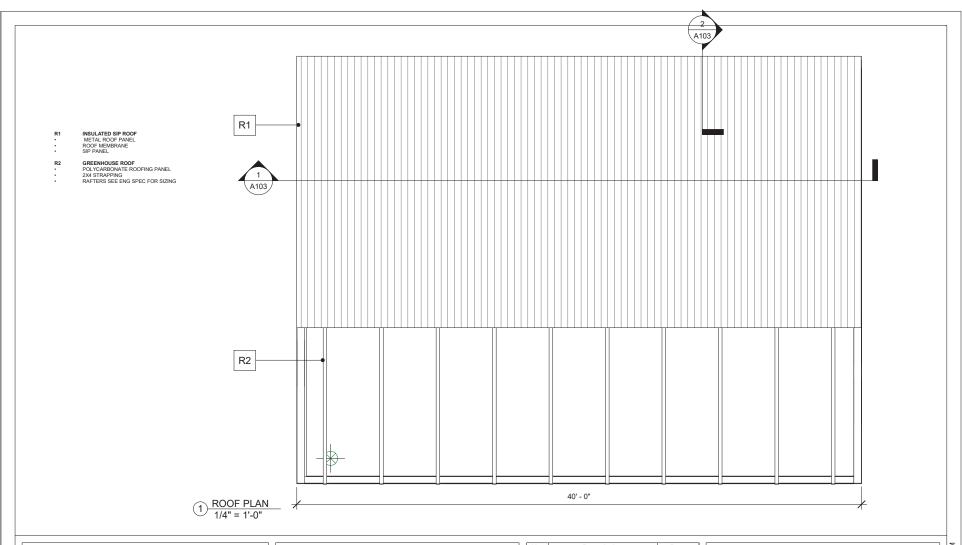

0/13/2021 2:58:07 DM

NOT FOR CONSTRUCTION PRELIMINARY DESIGN ONLY

Red Deer Greenhouse

| No. | Description | Date |
|-----|-------------|------|
|     |             |      |
|     |             |      |
|     |             |      |
|     |             |      |
|     |             |      |
|     |             |      |
|     |             |      |

| ROOF PLAN      |                |                    |  |
|----------------|----------------|--------------------|--|
| Project number | Project Number |                    |  |
| Date           | 10.13.2021     | A104               |  |
| Drawn by       | CM             | 7 7 1 1 3 1        |  |
| Checked by     | Checker        | Scale 1/4" = 1'-0" |  |