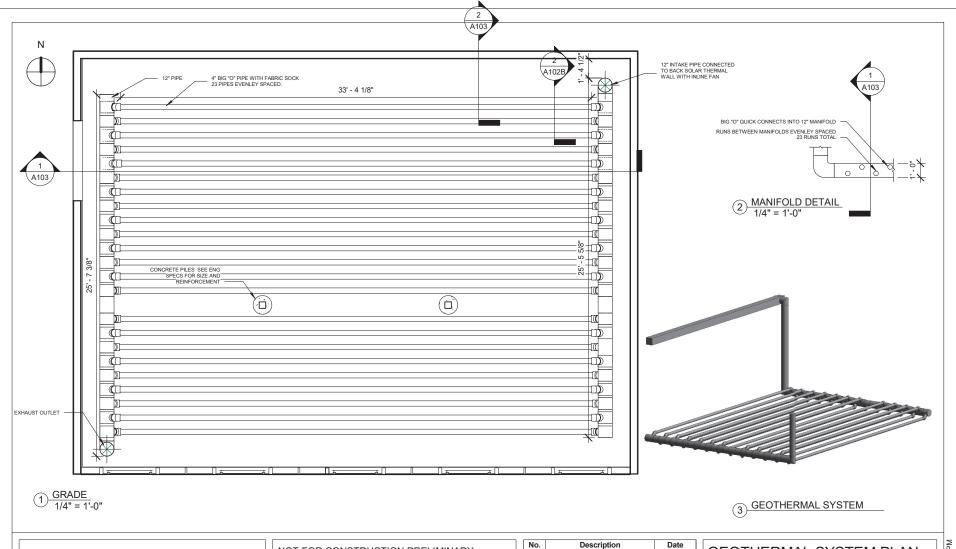

| FOUNDATION PLAN |                |                    |  |
|-----------------|----------------|--------------------|--|
| Project number  | Project Number |                    |  |
| Date            | 10.13.2021     | A102               |  |
| Drawn by        | CM             | 71102              |  |
| Checked by      | Checker        | Scale 1/4" = 1'-0" |  |

10/13/2021 2:56:06 PM

**SSAIT** 

THESE DRAWINGS ARE THE SOLE PROPERTY OF SATI GREEN BUILDING TECHNOLOGIES. THEYARE NOT TO BE SCALED, REPRODUCED, OR DISTRIBUTED WITHOUT EXPRESS WRITTEN CONSENT. SATI ASSUMES NO LIABILITY FOR DRAWINGS WHICH ARE USED BY OTHERS WITHOUT PERMISSION.